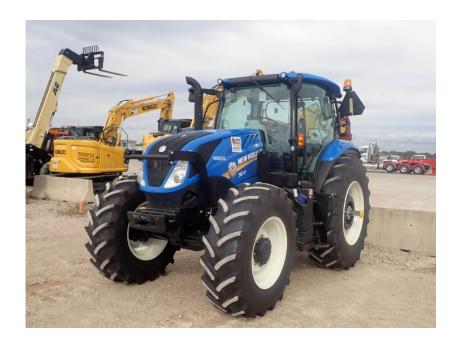

## **Illinois Truck & Equipment**

320 E. Briscoe Dr, Morris, IL 60450 **Jay Reardon** jay@iltruck.com

1-815-941-1900

Tractors: 2021 New Holland T6.180

Stock Number: N6802

RENTAL UNIT ONLY - CALL FOR RENTAL RATES. A/C, FPT 145HP T4f diesel, (125HP PTO), 16 x 16 electro command semi powershift trans, forward/reverse shuttle, Plus Package, MFWD, 3 point hitch category II, 3 remotes, 98" axle bar, 540/1000 PTO, auto diff lock, 420/85R28 front tires, 520/85R38 rear tires, rear wheel weights (858 lbs. total), front weight bracket, loader prepped with loader controller, suspended cab, 12 LED lights, foot throttle, tilt/telescoping steering, buddy seat, radio, grid heater, block heater, buddy seat, beacon.