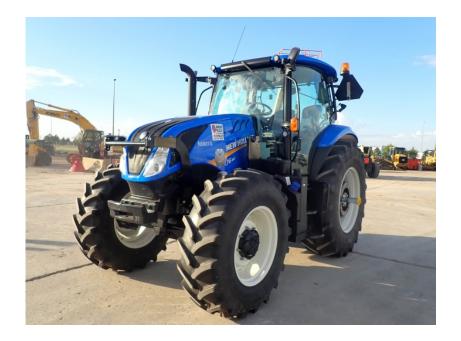

## Tractors: 2021 New Holland T6.180

## Stock Number: N6801

RENTAL UNIT ONLY - CALL FOR RENTAL RATES. A/C, FPT 145HP T4f diesel, (125HP PTO), 16 x 16 electro command semi powershift trans, forward/reverse shuttle, Plus Package, MFWD, 3 point hitch category II, 3 remotes, 98" axle bar, 540/1000 PTO, auto diff lock, 420/85R28 front tires, 520/85R38 rear tires, rear wheel weights (858 lbs. total), front weight bracket, loader prepped with loader controller, suspended cab, 12 LED lights, foot throttle, tilt/telescoping steering, buddy seat, radio, grid heater, block heater, buddy seat, beacon.