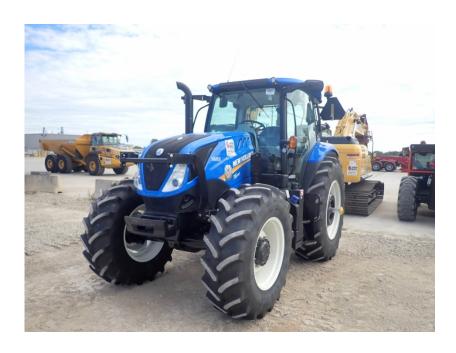

## **Illinois Truck & Equipment**

320 E. Briscoe Dr, Morris, IL 60450 **Jay Reardon** jay@iltruck.com

1-815-941-1900

Tractors: 2021 New Holland T6.180

Stock Number: N6800

RENTAL UNIT ONLY - CALL FOR RENTAL RATES. A/C, FPT 145HP T4f diesel, (125HP PTO), 16 x 16 electro command semi powershift trans, forward/reverse shuttle, Plus Package, MFWD, 3 point hitch category II, 3 remotes, 98" axle bar, 540/1000 PTO, auto diff lock, 420/85R28 front tires, 520/85R38 rear tires, rear wheel weights (858 lbs. total), front weight bracket, loader prepped with loader controller, suspended cab, 12 LED lights, foot throttle, tilt/telescoping steering, buddy seat, radio, grid heater, block heater, buddy seat, beacon.

## **SALE PRICE**

New Holland Tractors POR

| RENTAL RATE |        |       |         |         |
|-------------|--------|-------|---------|---------|
| MAKE        | MODEL  | DAY   | WEEK    | 4 WEEK  |
| New Holland | T6.180 | \$550 | \$1,650 | \$4,950 |