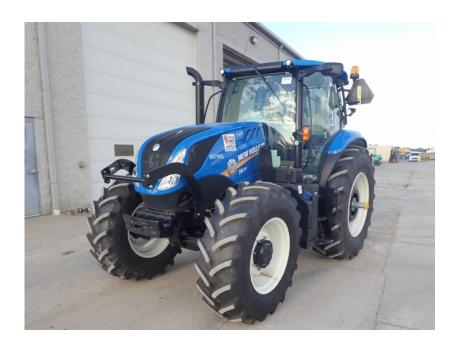

## **Illinois Truck & Equipment**

320 E. Briscoe Dr, Morris, IL 60450 **Jay Reardon** jay@iltruck.com

1-815-941-1900

Tractors: 2021 New Holland T6.180

Stock Number: N6799

RENTAL UNIT ONLY - CALL FOR RENTAL RATES. A/C, FPT 145HP T4f diesel, (125HP PTO), 16 x 16 electro command semi powershift trans, forward/reverse shuttle, Plus Package, MFWD, 3 point hitch category II, 3 remotes, 98" axle bar, 540/1000 PTO, auto diff lock, 420/85R28 front tires, 520/85R38 rear tires, rear wheel weights (858 lbs. total), front weight bracket, loader prepped with loader controller, suspended cab, 12 LED lights, foot throttle, tilt/telescoping steering, buddy seat, radio, grid heater, block heater, buddy seat, beacon.