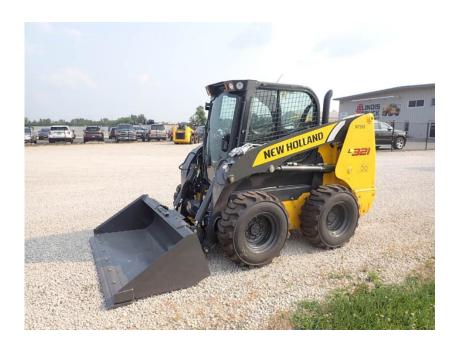

## **Illinois Truck & Equipment**

320 E. Briscoe Dr, Morris, IL 60450 **Jay Reardon** jay@iltruck.com

1-815-941-1900

Skid Steer: 2021 New Holland L321

Stock Number: N6792

RENTAL UNIT ONLY - CALL FOR RENTAL RATES. Heat, A/C, FPT F5HFL463A 74HP T4F diesel, foot controls, 2 speed, 2,100 lb. operating capacity, 10 x16.5 tires, heavy duty hydraulic mount plate, front electric, lap bar, steel hoods and covers, air ride seat, keyless start, radio, block heater, work lights, battery disconnect, heavy duty rear door, 72" bucket, 6,970 lbs.