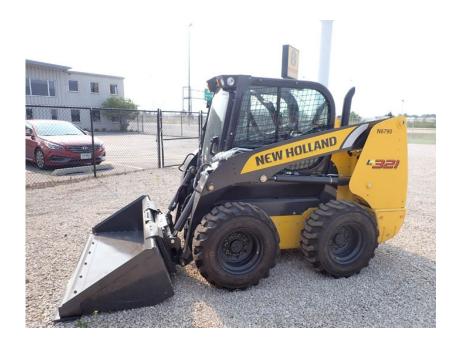

## **Illinois Truck & Equipment**

320 E. Briscoe Dr, Morris, IL 60450 **Jay Reardon** jay@iltruck.com

1-815-941-1900

Skid Steer: 2021 New Holland L321

Stock Number: N6790

RENTAL UNIT ONLY - CALL FOR RENTAL RATES. Heat, A/C, FPT F5HFL463A 74HP T4F diesel, foot controls, 2 speed, 2,100 lb. operating capacity, 10 x16.5 tires, heavy duty hydraulic mount plate, front electric, lap bar, steel hoods and covers, air ride seat, keyless start, radio, block heater, work lights, battery disconnect, heavy duty rear door, 72" bucket, 6,970 lbs.