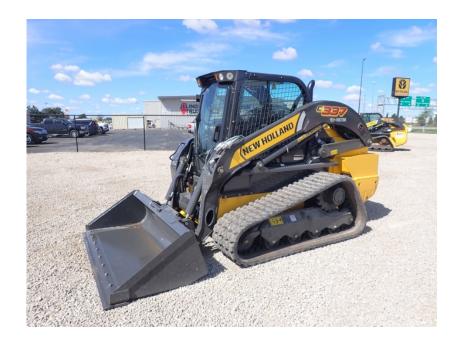

## Skid Steer: 2021 New Holland C337

## Stock Number: N6786

RENTAL UNIT ONLY - CALL FOR RENTAL RATES. Cab heat and A/C, radio, FTP/F5H FL463A\*F001 74HP T4F diesel, E H hand controls, 2 speed, 3,700 lb. operating capacity, 17.7" rubber tracks, aux. hydraulics, heavy duty hydraulic mount plate, lap bar, ride control, self-level, air suspension seat, keyless start, block heater, work lights, front electric multi-function, steel hoods, heavy duty rear door, 78" bucket. 9,945 lbs.