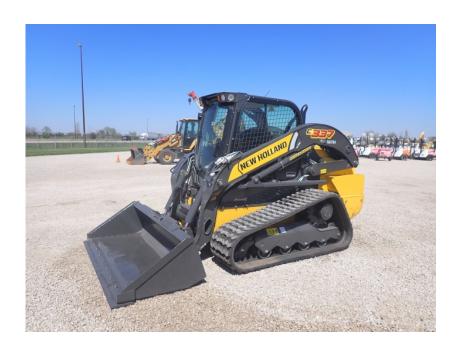

## **Illinois Truck & Equipment**

320 E. Briscoe Dr, Morris, IL 60450 **Jay Reardon** jay@iltruck.com

1-815-941-1900

Skid Steer: 2021 New Holland C337

Stock Number: N6784

RENTAL UNIT ONLY - CALL FOR RENTAL RATES. Cab heat and A/C, radio, FTP/F5H FL463A\*F001 74HP T4F diesel, E H hand controls, 2 speed, 3,700 lb. operating capacity, 17.7" rubber tracks, aux. hydraulics, heavy duty hydraulic mount plate, lap bar, ride control, self-level, air suspension seat, keyless start, block heater, work lights, front electric multi-function, steel hoods, heavy duty rear door, 78" bucket. 9,945 lbs.