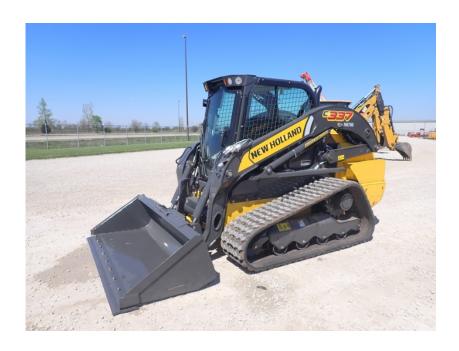

## **Illinois Truck & Equipment**

320 E. Briscoe Dr, Morris, IL 60450 **Jay Reardon** jay@iltruck.com

1-815-941-1900

Skid Steer: 2021 New Holland C337

Stock Number: N6780

RENTAL UNIT ONLY - CALL FOR RENTAL RATES. Cab heat and A/C, radio, FTP/F5H FL463A\*F001 74HP T4F diesel, E H hand controls, 2 speed, 3,700 lb. operating capacity, 17.7" rubber tracks, aux. hydraulics, heavy duty hydraulic mount plate, lap bar, ride control, self-level, air suspension seat, keyless start, block heater, work lights, front electric multi-function, steel hoods, heavy duty rear door, 78" bucket. 9,945 lbs.