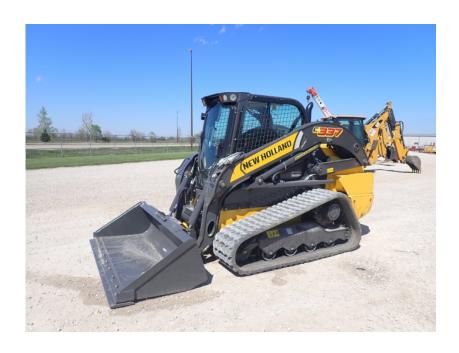

## **Illinois Truck & Equipment**

320 E. Briscoe Dr, Morris, IL 60450 **Jay Reardon** jay@iltruck.com

1-815-941-1900

Skid Steer: 2021 New Holland C337

Stock Number: N6774

RENTAL UNIT ONLY - CALL FOR RENTAL RATES. Cab heat and A/C, radio, FTP/F5H FL463A\*F001 74HP T4F diesel, E H hand controls, 2 speed, 3,700 lb. operating capacity, 17.7" rubber tracks, aux. hydraulics, heavy duty hydraulic mount plate, lap bar, ride control, self-level, air suspension seat, keyless start, block heater, work lights, front electric multi-function, steel hoods, heavy duty rear door, 78" bucket. 9,945 lbs.