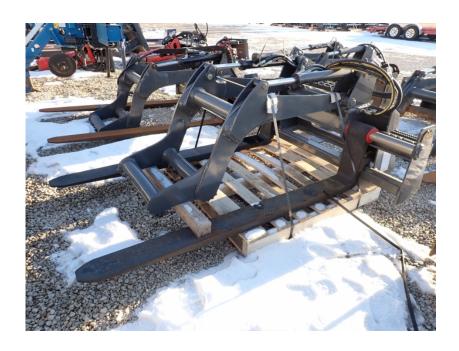

## **Illinois Truck & Equipment**

320 E. Briscoe Dr, Morris, IL 60450 **Jay Reardon** jay@iltruck.com

1-815-941-1900

Attachments: 2020 AMI Rig Mat Grapple

Stock Number: N6769

 $66" \times 72"$ , universal skid steer mount, dual cylinders, 6,400 lbs. @ 24" capacity hydraulic hose group not included, 1,460 lbs.