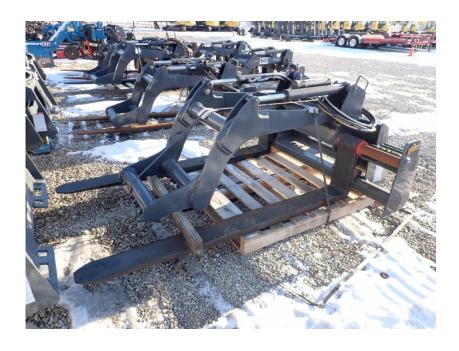

## **Illinois Truck & Equipment**

320 E. Briscoe Dr, Morris, IL 60450 **Jay Reardon** jay@iltruck.com

1-815-941-1900

Attachments: 2020 AMI Rig Mat Grapple

Stock Number: N6768

 $66" \times 72"$ , universal skid steer mount, dual cylinders, 6,400 lbs. @ 24" capacity hydraulic hose group not included, 1,460 lbs.