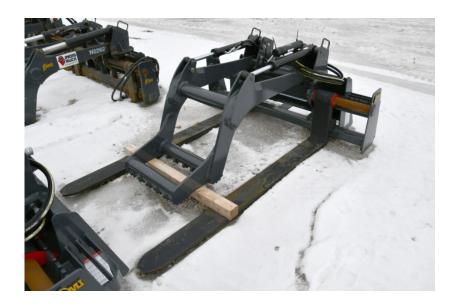

## Attachments: 2020 AMI Rig Mat Grapple

#### Stock Number: N6766

66" x 72", universal skid steer mount, dual cylinders, 6,400 lbs. @ 24" capacity hydraulic hose group not included, 1,460 lbs.