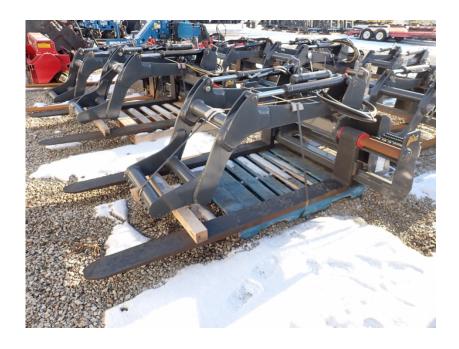

## **Illinois Truck & Equipment**

320 E. Briscoe Dr, Morris, IL 60450 **Jay Reardon** jay@iltruck.com

1-815-941-1900

Attachments: 2020 AMI Rig Mat Grapple

Stock Number: N6765

 $66" \times 72"$ , universal skid steer mount, dual cylinders, 6,400 lbs. @ 24" capacity hydraulic hose group not included, 1,460 lbs.