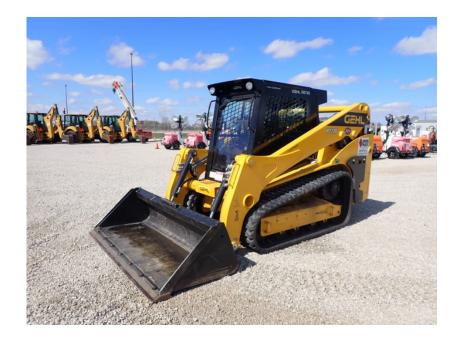

## Skid Steer: 2021 Gehl VT320 High Flow

#### Stock Number: N6748

RENTAL UNIT ONLY - CALL FOR RENTAL RATES. Heat and A/C, radio, Duetz TD3.6 114 HP T4F diesel, Pilot hand controls, 2 speed, 4,771 lb. operating capacity, 17.7" rubber tracks, 5.6 psi, high flow aux. hydraulics, 130" pin height, Power-A-Tach hydraulic coupler, lap bar, ride control, self-level, air ride seat, keyless start, block heater, work lights, 14 pin front electric multifunction, 280 lbs. additional counterweight, back up camera, folding cab door, block heater, battery disconnect, 84" bucket, 12,080 lbs.