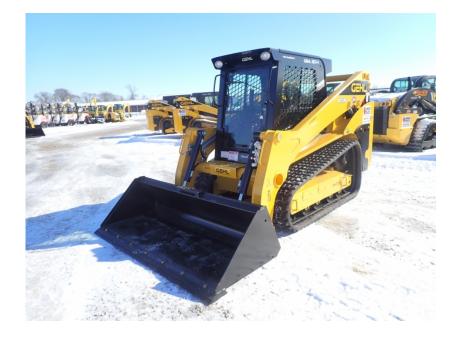

## Skid Steer: 2021 Gehl VT320 High Flow

## Stock Number: N6744

RENTAL UNIT ONLY - CALL FOR RENTAL RATES. Heat and A/C, radio, Duetz TD3.6 114 HP T4F diesel, Pilot hand controls, 2 speed, 4,771 lb. operating capacity, 17.7" rubber tracks, 5.6 psi, high flow aux. hydraulics, 130" pin height, Power-A-Tach hydraulic coupler, lap bar, ride control, self-level, air ride seat, keyless start, block heater, work lights, 14 pin front electric multi-function, 280 lbs. additional counterweight, back up camera, folding cab door, block heater, battery disconnect, 84" bucket, 12,080 lbs.