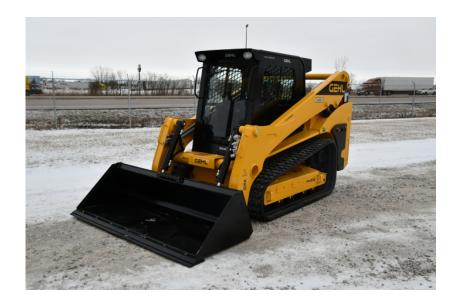

## Skid Steer: 2021 Gehl VT320 High Flow

## Stock Number: N6742

RENTAL UNIT ONLY - CALL FOR RENTAL RATES. Heat and A/C, radio, Duetz TD3.6 114 HP T4F diesel, Pilot hand controls, 2 speed, 4,771 lb. operating capacity, 17.7" rubber tracks, 5.6 psi, high flow aux. hydraulics, 130" pin height, Power-A-Tach hydraulic coupler, lap bar, ride control, self-level, air ride seat, keyless start, block heater, work lights, 14 pin front electric multi-function, 280 lbs. additional counterweight, back up camera, folding cab door, block heater, battery disconnect, 84" bucket, 12,080 lbs.