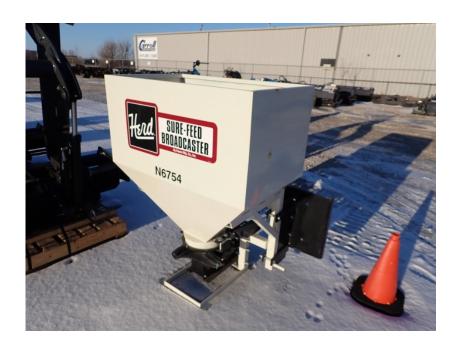

## **Illinois Truck & Equipment**

320 E. Briscoe Dr, Morris, IL 60450 **Jay Reardon** jay@iltruck.com

1-815-941-1900

Seeders: 2020 Herd 750-3 Pt. Spreader

Stock Number: N6712

750 lbs. / 9.5 bushel capacity, class 1 3PT hitch, hydraulic motor drive, 12 V actuator open/close switch, universal skid loader adapter plate, 540 RPM, adjustable spreading width up to 45 feet.