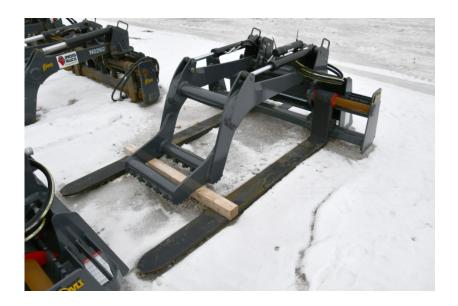

## Attachments: 2020 AMI Rig Mat Grapple

#### Stock Number: N6705

66" x 72", universal skid steer mount, dual cylinders, 6,400 lbs. @ 24" capacity hydraulic hose group not included, 1,460 lbs.