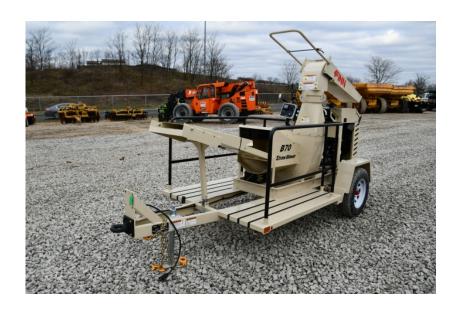

## **Illinois Truck & Equipment**

320 E. Briscoe Dr, Morris, IL 60450 **Jay Reardon** jay@iltruck.com

1-815-941-1900

Straw Blowers: 2021 Finn B70T

Stock Number: N6703

Yanmar 3TNV 88DSA T4f 35.1HP diesel, up to 7 tons of hay per hour, 360 degree rotation, 70 degree vertical travel, 60' range in still air, rear manual feed, 21" blower, trailer, DOT lights with hitch.