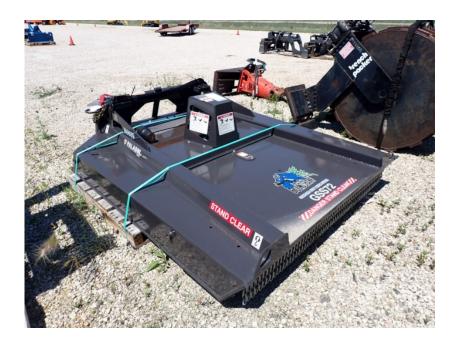

## **Illinois Truck & Equipment**

320 E. Briscoe Dr, Morris, IL 60450 **Jay Reardon** jay@iltruck.com

1-815-941-1900

Attachments: 2020 Bradco GSS72 Brush Cutter

Stock Number: N6689

72" wide, hydraulic drive, standard flow hydraulics, 15-25 gpm, front chain guards, universal skid loader mount, 4" maximum cutting diameter, 1,300 lbs.