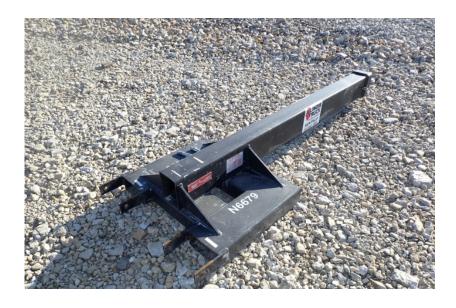

## **Illinois Truck & Equipment**

320 E. Briscoe Dr, Morris, IL 60450 **Jay Reardon** jay@iltruck.com

1-815-941-1900

Attachments: 2020 AMH CE60TH Fork Mounted Boom Extension

Stock Number: N6679

Fork Lift mounted boom extension: 7" wide fork pockets, 42"-139" adjustable boom, 13,000 lbs.-30,000 lbs. capacity, safety hook and latch, 388 lbs.