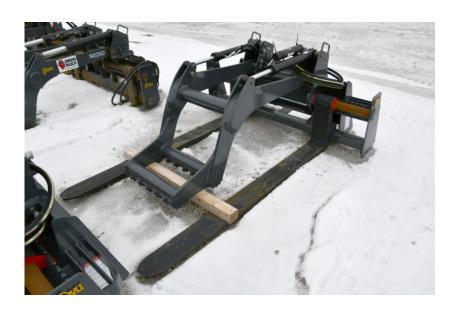

## **Illinois Truck & Equipment**

320 E. Briscoe Dr, Morris, IL 60450 **Jay Reardon** jay@iltruck.com

1-815-941-1900

Attachments: 2020 AMI Rig Mat Grapple

Stock Number: N6655

 $66" \times 72"$ , universal skid steer mount, dual cylinders, 6,400 lbs. @ 24" capacity hydraulic hose group not included, 1,460 lbs.