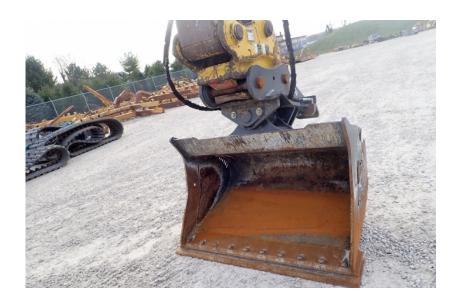

## **Illinois Truck & Equipment**

320 E. Briscoe Dr, Morris, IL 60450 **Jay Reardon** jay@iltruck.com

1-815-941-1900

Attachments: 2020 AMI SK210/SK235SR/SK230SR/SK270SR Tilt

**Ditching Bucket** 

Stock Number: N6639

60" wide, to fit Kobelco SK210/SK235SR/SK230SR/SK270SR Excavator, 45 degree tilt left and right, 1.095 yard capacity, bolt on cutting edge, dead pins, 80MM pins, 12,88" between the ears, 17.4" center to center.