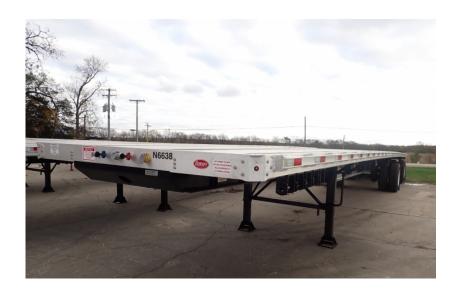

## **Illinois Truck & Equipment**

320 E. Briscoe Dr, Morris, IL 60450 **Jay Reardon** jay@iltruck.com

1-815-941-1900

Trailer: 2021 Dorsey FC48 Flatbed

Stock Number: N6638

RENTAL UNIT ONLY - CALL FOR RENTAL RATES. 48' Flat, 80,000 GVRW, 122" Spread axle, Air Ride, 295/75R22.5 Tires, 30" Fixed King Pin, 55" ride height, Extruded Aluminum deck with 4 wooden insert boards, Extruded Aluminum Rub Rail, Winch Track w/12 Sliding Winches, Coil Package, Dump Valve Wired to Front, Nailer Boards, Recessed Chain Ties