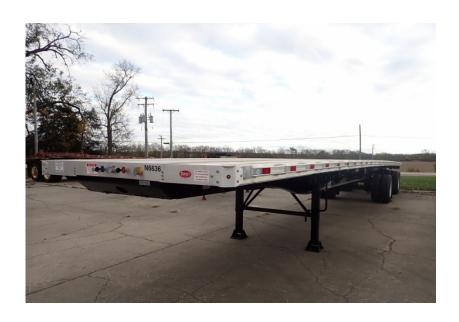

## **Illinois Truck & Equipment**

320 E. Briscoe Dr, Morris, IL 60450 **Jay Reardon** jay@iltruck.com

1-815-941-1900

Trailer: 2021 Dorsey FC48 Flatbed

Stock Number: N6636

RENTAL UNIT ONLY - CALL FOR RENTAL RATES. 48' Flat, 80,000 GVRW, 122" Spread axle, Air Ride, 295/75R22.5 Tires, 30" Fixed King Pin, 55" ride height, Extruded Aluminum deck with 4 wooden insert boards, Extruded Aluminum Rub Rail, Winch Track w/12 Sliding Winches, Coil Package, Dump Valve Wired to Front, Nailer Boards, Recessed Chain Ties