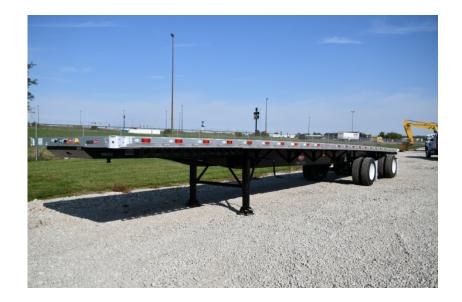

## Trailer: 2021 Dorsey FC48 Flatbed

### Stock Number: N6635

RENTAL UNIT ONLY - CALL FOR RENTAL RATES. 48' Flat, 80,000 GVRW, 122" Spread axle, Air Ride, 295/75R22.5 Tires, 30" Fixed King Pin, 55" ride height, Extruded Aluminum Rub Rail, Winch Track w/12 Sliding Winches, Coil Package, Dump Valve Wired to Front, Nailer Boards, Recessed Chain Ties.