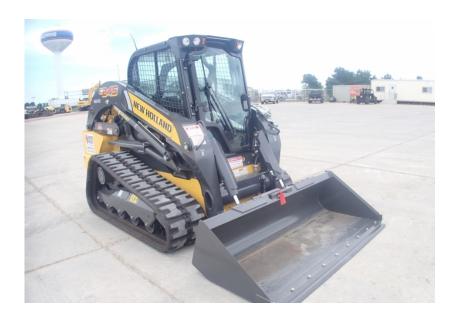

## **Illinois Truck & Equipment**

320 E. Briscoe Dr, Morris, IL 60450 **Jay Reardon** jay@iltruck.com

1-815-941-1900

Skid Steer: 2019 New Holland C245

Stock Number: N6612

RENTAL UNIT ONLY - CALL FOR RENTAL RATES. Heat and A/C, radio, FPT/F5BFL413E\*B002 90 HP T4F diesel, E H hand controls, 2 speed, 4,500 lb. operating capacity, 17.7" rubber tracks, aux. hydraulics, heavy duty hydraulic mount plate, lap bar,air ride seat, keyless start, block heater, work lights, front electric multi-function, standard hoods, heavy duty rear door, 84" bucket, 10,610 lbs.