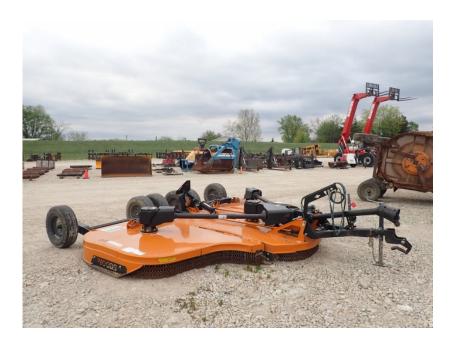

## **Illinois Truck & Equipment**

320 E. Briscoe Dr, Morris, IL 60450 **Jay Reardon** jay@iltruck.com

1-815-941-1900

Mowing Equipment: 2020 Woods BW15.70 Batwing Mower

Stock Number: N6594

15' cut, 1,000 RPM Cat 6 CV joint PTO, 29" foam filled aircraft tires, dual wheels center only, spring loaded axle arms, 2"-15" cut height, 4.5" max. dia. cut, 96" transport width, single row chain shielding, swivel clevis tongue, 5,500 lbs.