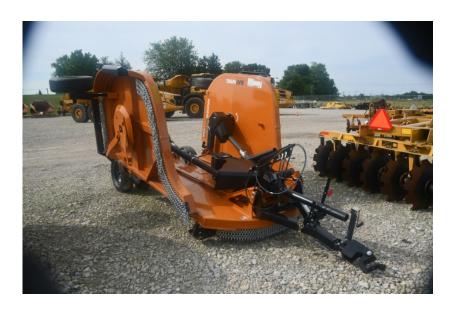

## **Illinois Truck & Equipment**

320 E. Briscoe Dr, Morris, IL 60450 **Jay Reardon** jay@iltruck.com

1-815-941-1900

Mowing Equipment: 2020 Woods BW15.70 Batwing Mower

Stock Number: N6593

15' cut, 1,000 RPM Cat 6 CV joint PTO, 29" foam filled aircraft tires, dual wheels center only, spring loaded axle arms, 2"-15" cut height, 4.5" max. dia. cut, 96" transport width, single row chain shielding, swivel clevis tongue, 5,500 lbs.