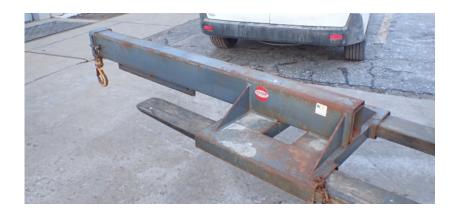

## **Illinois Truck & Equipment**

320 E. Briscoe Dr, Morris, IL 60450 **Jay Reardon** jay@iltruck.com

1-815-941-1900

Attachments: 2020 AMH CE60TH Fork Mounted Boom Extension

Stock Number: N6586

Fork Lift mounted boom extension: 7" wide fork pockets, 42"-139" adjustable boom, 13,000 lbs.-30,000 lbs. capacity, safety hook and latch, 388 lbs.