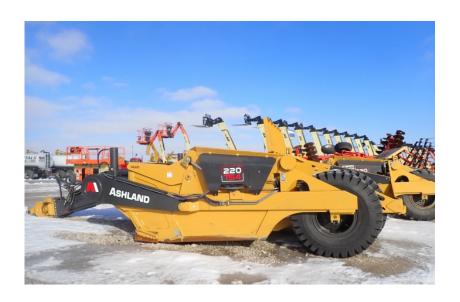

## **Illinois Truck & Equipment**

320 E. Briscoe Dr, Morris, IL 60450 **Jay Reardon** jay@iltruck.com

1-815-941-1900

Scraper: 2020 Ashland 220TS4 Scraper

Stock Number: N6583

22 yard capacity heaped, 126" cut, ejector pan, four 20.5R25 tires, lead pan, rear hydraulics, minimum 400HP required, 26,100 lbs