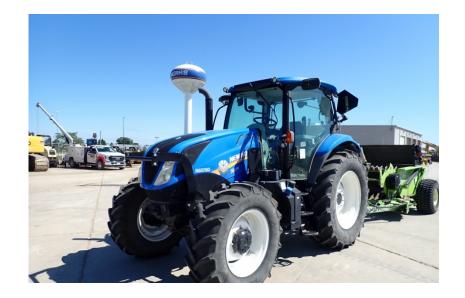

## Tractors: 2017 New Holland T6.175

#### Stock Number: N6579

RENTAL UNIT ONLY - CALL FOR RENTAL RATES. A/C, FPT F4HF43EQA 145HP T4f diesel, (120HP PTO), 16 x 16 Electro Command with autoshift trans, forward/reverse shuttle, MFWD, 3 point hitch category II, 3 remotes, Heavy duty flange axle, 540/1000 PTO, 80L min hyd. pump, auto diff lock, 380/85R28 front tires, 460/85R38 rear tires, air suspended seat, 8 LED lights, foot throttle, tilt/telescoping steering, deluxe radio, grid heater, block heater, air suspension seat, buddy seat, beacon. Loader ready brackets.