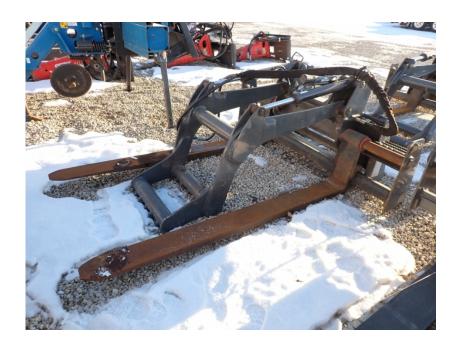

## **Illinois Truck & Equipment**

320 E. Briscoe Dr, Morris, IL 60450 **Jay Reardon** jay@iltruck.com

1-815-941-1900

Attachments: 2020 AMI Rig Mat Grapple

Stock Number: N6533

 $66" \times 72"$ , universal skid steer mount, dual cylinders, 6,400 lbs. @ 24" capacity hydraulic hose group not included, 1,460 lbs.