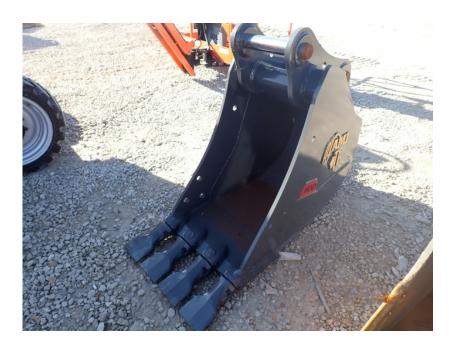

## **Illinois Truck & Equipment**

320 E. Briscoe Dr, Morris, IL 60450 **Jay Reardon** jay@iltruck.com

1-815-941-1900

Attachments: NEW! AMI 24" SK140SR/SK135SR/SK130SR Excavator

**Bucket** 

Stock Number: N6517

NEW 24" Heavy duty bucket for Kobelco SK140SR/SK135SR/SK130SR excavator, .45 yard capacity, ESCO spade teeth, dead pins, 65MM pins, 9.92" between the ears, 16.53" center to center.