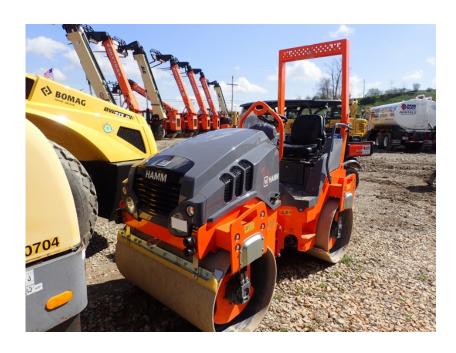

## **Illinois Truck & Equipment**

320 E. Briscoe Dr, Morris, IL 60450 **Jay Reardon** jay@iltruck.com

1-815-941-1900

Compaction Equipment - Smooth Drum: 2019 Hamm HD12VV Smooth

Drum

Stock Number: N6455

RENTAL UNIT ONLY - CALL FOR RENTAL RATES. Canopy, Kubota D1703 T4f 25.2HP diesel, 47" vibratory smooth double drum, double drum vibratiion, 8,550 lb. maximum centrifugal force, 3,060 vpm - 3,900 vpm, hydrostat, front and rear spray bars, 5,942 lbs.