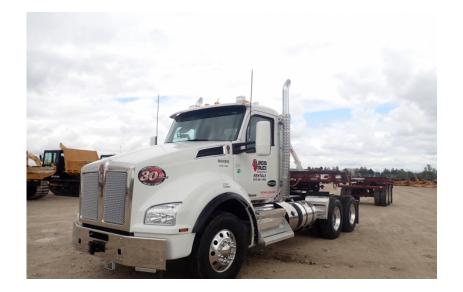

## Truck: 2021 Kenworth T880 Tandem Semi

## Stock Number: N6436

RENTAL UNIT ONLY - CALL FOR RENTAL RATES. Cummins X15 500HP T4f diesel, Eaton Fuller 13 speed, 14,600 lbs. front axle, 40,000 lbs. rear axle, 46,000 lbs. rear axle, 60,600 lbs. GVRW, 203" WB, 3.73 rear ends, 11R22.5 tires, all aluminum wheels, Kenworth air glide suspension, diff lock, sliding 5th wheel plate, A/C, cruise control, heated mirrors, power mirrors, air ride seat, air ride cab, power windows, block heater.

Hour/Mile Meter: 11,626

| POR                 |                      |                          |                |
|---------------------|----------------------|--------------------------|----------------|
|                     |                      |                          |                |
|                     |                      |                          |                |
| MODEL               | DAY                  | WEEK                     | 4 WEEK         |
|                     |                      |                          | 1              |
| T880 Tandem<br>Semi |                      |                          | \$4,750        |
|                     | MODEL<br>T880 Tandem | MODEL DAY<br>T880 Tandem | MODEL DAY WEEK |