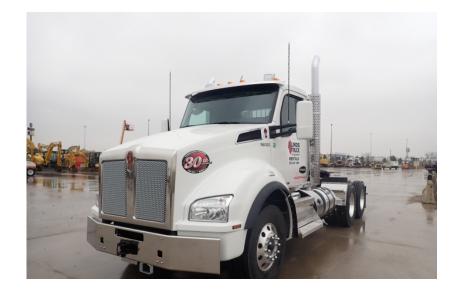

## Truck: 2021 Kenworth T880 Tandem Semi

## Stock Number: N6435

RENTAL UNIT ONLY - CALL FOR RENTAL RATES. Cummins X15 500HP T4f diesel, Eaton Fuller 13 speed, 14,600 lbs. front axle, 40,000 lbs. rear axle, 46,000 lbs. rear axle, 60,600 lbs. GVRW, 203" WB, 3.73 rear ends, 11R22.5 tires, all aluminum wheels, Kenworth air glide suspension, diff lock, sliding 5th wheel plate, A/C, cruise control, heated mirrors, power mirrors, air ride seat, air ride cab, power windows, block heater.