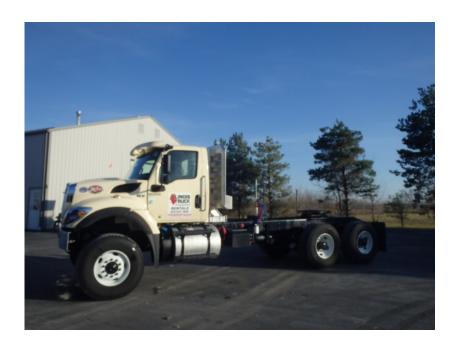

## Illinois Truck & Equipment

320 E. Briscoe Dr, Morris, IL 60450 **Jay Reardon** jay@iltruck.com

1-815-941-1900

Truck: 2020 International HV505 Tandem Semi

Stock Number: N6430

RENTAL UNIT ONLY - CALL FOR RENTAL RATES. 6 Wheel Drive, Cummins L9 300 HP T4f diesel, Allison 3500 automatic transmission , 20,000lbs. front axle, 40,000 lbs. rear axle, 60,000 lbs. GVRW, 252" WB, 5.29 rear ends, 425/65R22.5 tires, Hendrickson walking beam suspension, diff lock, 5th wheel plate, A/C, cruise control, air ride seat, air ride cab, block heater