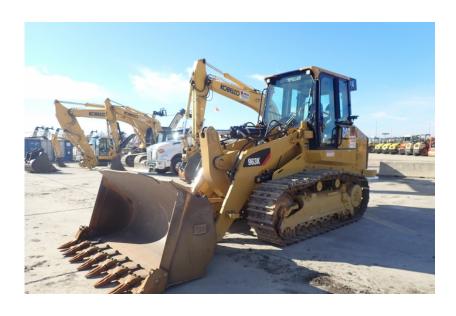

## **Illinois Truck & Equipment**

320 E. Briscoe Dr, Morris, IL 60450 **Jay Reardon** jay@iltruck.com

1-815-941-1900

Crawler Loader: 2019 Cat 963K

Stock Number: N6413

RENTAL UNIT ONLY - CALL FOR RENTAL RATES. Cab with A/C, Cat C7.1 Acert 194HP T4f diesel, 22" pads, Fusion coupler, 4.24 yrd. GP bucket, Joystick forward & reverse control, joystick bucket control, system 1 undercarriage, ripper valve, backup camera, cold weather package, air ride seat, 44,800 lbs.

Hour/Mile Meter: 1,043

## **SALE PRICE**

Cat Crawler Loader POR

| RENTAL RATE |       |         |         |         |
|-------------|-------|---------|---------|---------|
| MAKE        | MODEL | DAY     | WEEK    | 4 WEEK  |
| Cat         | 963K  | \$1,100 | \$3,175 | \$9,500 |