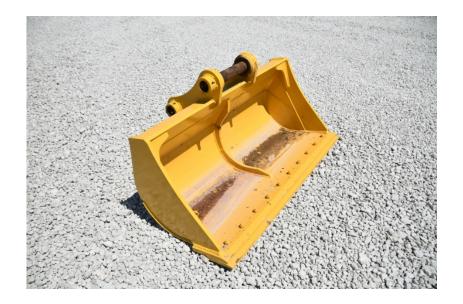

## Attachments: 2019 EIK 60" 170/SK160 Ditching Bucket

#### Stock Number: N6374

60" wide, fits Kobelco SK170/SK160 Excavator, bolt on cutting edge, .6 yard capacity, 70MM pins, 11,88" between the ears, 16.18" center to center.