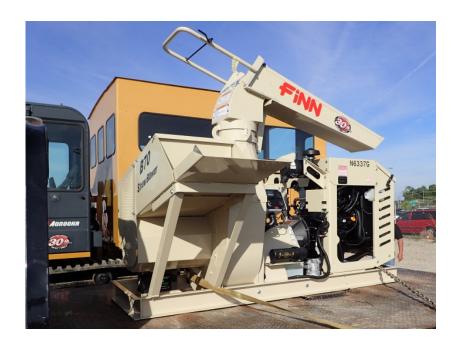

## **Illinois Truck & Equipment**

320 E. Briscoe Dr, Morris, IL 60450 **Jay Reardon** jay@iltruck.com

1-815-941-1900

Straw Blowers: 2019 Finn B70T Straw Blower

Stock Number: N6337

Yanmar 3TNV 88DSA T4f 35.1HP diesel, up to 7 tons of hay per hour, 360 degree rotation, 50 degree vertical travel, 60' range in still air, right hand manual feed, 21" blower, skid mount.