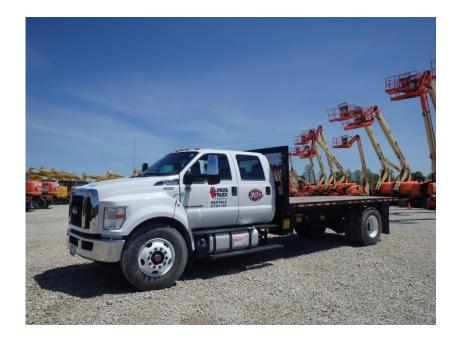

## Truck: 2019 Ford F750SD Flatbed

## Stock Number: N6263

RENTAL UNIT ONLY - CALL FOR RENTAL RATES. Crew Cab, Powerstroke 6.7L T4f 300 HP diesel, automatic transmission, 16' x 96" wide hydraulic lift flat bed, single frame, air brakes, air suspension, 11R22.5 tires, 33,000 lb. GVRW, 12,000 lbs. front, 23,000 rear, 5.57 rear ends, power/heated mirrors, power windows, cruise control, pintle hook