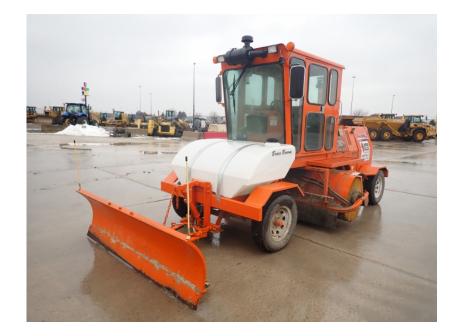

## Sweeper / Broom Equipment: 2019 Broce RCT350

## Stock Number: N6256

A/C and heat, Cummins QSF2.8t4 Tier4f 84.5HP diesel, 2 speed hydrostatic, 225/75R16 tires, 8' brush, 150 gallon water spray system, joystick broom controls, Hyd's and brackets for scraper blade, road lights, beacon, mirrors, scraper blade at additional cost. Warranty 1,000 hrs. or 8/1/20.