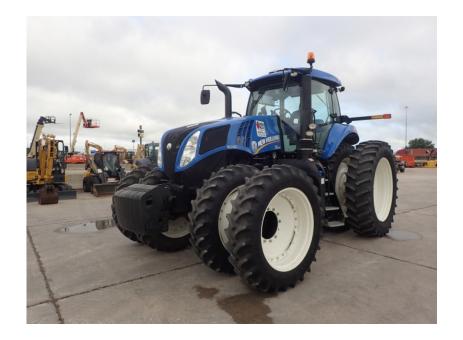

## Tractors: 2015 New Holland T8.390

#### Stock Number: N6249

RENTAL UNIT ONLY - CALL FOR RENTAL RATES. A/C, 340HP (260HP PTO), 18 spd full powershift trans, forward/reverse shuttle, MFWD, 3 pt hitch category III, 4 remotes, Hi-Flow hydraulic pump, Power Beyond, Class 4.75 suspended axle bar, 540/1000 PTO, auto diff lock, 380/80r38 frnt tires w/duals, 480/80R50 rear tires w/duals, 2,000 lbs. rear wheel weights, 22 frnt wghts, front/rear wheel spacers, high cap. drawbar, deluxe performance cab & suspension, Nav controller, receiver, monitor, true ground speed sensor, 360 LED lighting w/frnt HID, tilt/telescoping steering, radio, block heater, buddy seat, climate pkge, beacon