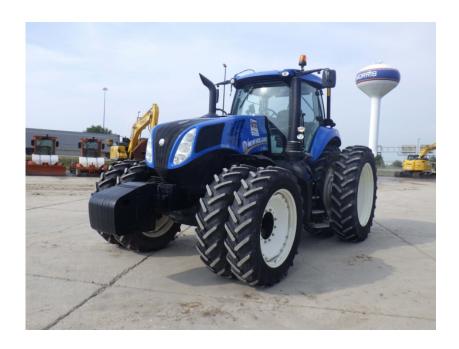

## **Illinois Truck & Equipment**

320 E. Briscoe Dr, Morris, IL 60450 **Jay Reardon** jay@iltruck.com

1-815-941-1900

Tractors: 2014 New Holland T8.380

Stock Number: N6248

RENTAL UNIT ONLY - CALL FOR RENTAL RATES. 311HP (265HP PTO), 18 spd powershift trans, fwd/rev shuttle, MFWD, 3 pt hitch, 5 remotes, Hi-Flow hydr., Power Beyond, 1,000 PTO, auto diff lock, 5,000 lbs. rear wts, 10 front wts, fnt/rear spacers, high cap. drawbar, Lux. Performance cab/suspension, auto-steer ready, true ground speed sensor, 360 LED lighting w/frnt HID, tilt/telescoping steer, block heater, climate pkge, beacon