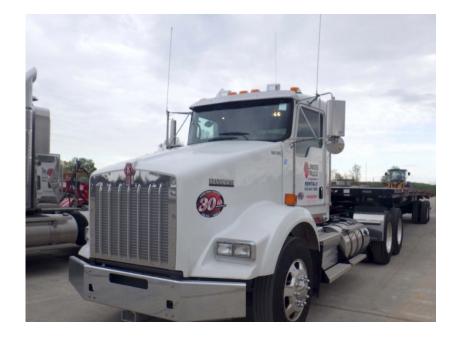

## Truck: 2019 Kenworth T800 Tandem Semi

## Stock Number: N6168

RENTAL UNIT ONLY - CALL FOR RENTAL RATES. Cummins X15 450HP T4f diesel, Eaton Fuller 10 speed, 13,200 lbs. front axle, 40,000 lbs. rear axle, 53,200 lbs. GVRW, 215" WB, 3.55 rear ends, 11R245 tires, Kenworth air glide suspension, diff lock, sliding 5th wheel plate, A/C, cruise control, heated mirrors, power mirrors, air ride seat, air ride cab, power windows, block heater

## SALE PRICE

Kenworth Truck POR

| RENTAL RATE |                     |     |      |         |
|-------------|---------------------|-----|------|---------|
| MAKE        | MODEL               | DAY | WEEK | 4 WEEK  |
| Kenworth    | T800 Tandem<br>Semi |     |      | \$4,500 |