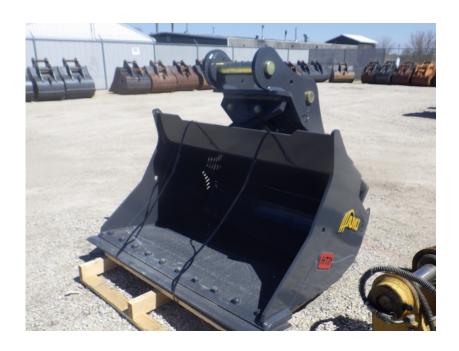

## **Illinois Truck & Equipment**

320 E. Briscoe Dr, Morris, IL 60450 **Jay Reardon** jay@iltruck.com

1-815-941-1900

Attachments: 2020 AMI 60" SK210/SK235SR/SK230SR/SK270SR

Stock Number: N6139

60" wide, to fit Kobelco SK210/SK235SR/SK230SR/SK270SR Excavator,45 degree tilt left and right, 1.095 yard capacity, bolt on cutting edge, dead pins, 80MM pins, 12,88" between the ears, 17.4" center to center.