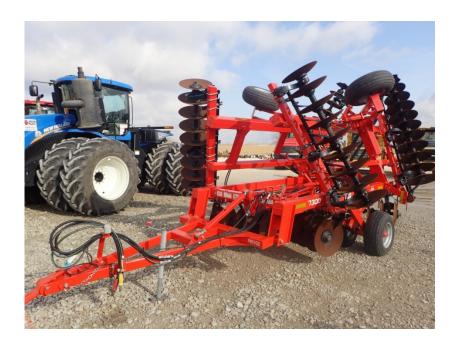

## **Illinois Truck & Equipment**

320 E. Briscoe Dr, Morris, IL 60450 **Jay Reardon** jay@iltruck.com

1-815-941-1900

Tillage Discs: 2017 Kuhn 7300 21WR Tandem

Stock Number: N6102

21" wide cut, 22: smooth blades, 9" spacing, hydraulic lift, hydraulic wing fold, walking tandem axles, six 11L-15.5 tires, transport width 11' 2", 3 bar spring tine harrow, 10,000 lbs.