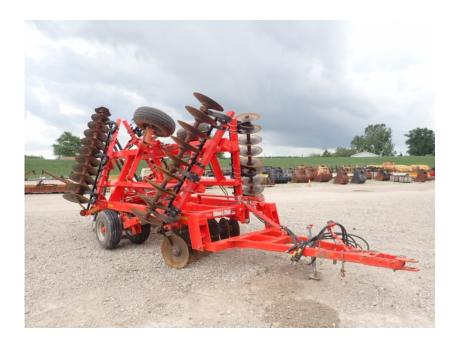

## **Illinois Truck & Equipment**

320 E. Briscoe Dr, Morris, IL 60450 **Jay Reardon** jay@iltruck.com

1-815-941-1900

Tillage Discs: 2017 Kuhn 7300 21WR Tandem

Stock Number: N6101

21" wide cut, 22: smooth blades, 9" spacing, hydraulic lift, hydraulic wing fold, walking tandem axles, six 11L-15.5 tires, transport width 11' 2", 3 bar spring tine harrow, 10,000 lbs.